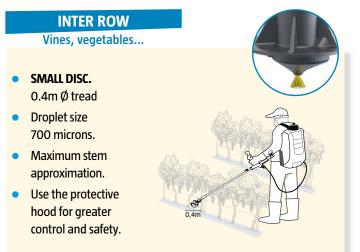

## CDA Sprayers HERBI DUO and HERBI DUO+

- Battery-powered sprayer for herbicide application in plantations and crops. Suitable for **inter-row** applications.
- Featuring CDA technology Controlled droplet application with constant rotation, even distribution and droplet size ensures extremely **efficient and thorough** application.

## **EXCLUSIVES CDA SPRAYERS WITH 2 INTERCHANGEABLE DISCS**