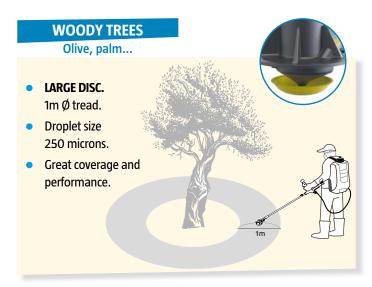

## CDA Sprayers HERBI DUO and HERBI DUO+

- Battery-powered sprayer for herbicide application in plantations and crops. Suitable for **inter-row** applications.
- Featuring CDA technology Controlled droplet application with constant rotation, even distribution and droplet size ensures extremely **efficient and thorough** application.

## **EXCLUSIVES CDA SPRAYERS WITH 2 INTERCHANGEABLE DISCS**