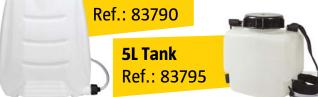

## TECHNICAL SPECIFICATIONS HERBI DUO and DUO+

- **Lightweight** aluminium **lance** with a 1.5 meter length.
- With 2 interchangeable discs.
- Fitted with a motor-disc protective cover to prevent humidity and dirt and to provide greater protection to avoid dripping.
- 4 interchangeable nozzles with different flow rates: 10 I./Ha to 40 I./Ha.
- Easy maintenance and access to seals and discs, no tools required.
- Tank required: 5L or 12L.

**12L Tank** 

Translucent tanks with constant flow outlet system. Adjustable and tightening straps (12L).

35cm diameter protective hood (to prevent drift).

\* Optional accessory.