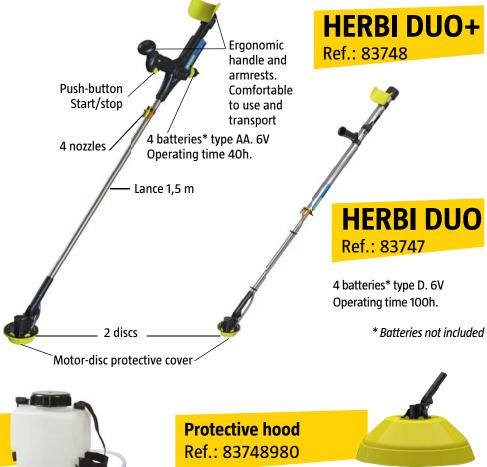

## CDA Sprayers HERBI DUO and HERBI DUO+

- Battery-powered sprayer for herbicide application in plantations and crops. Suitable for **inter-row** applications.
- Featuring CDA technology Controlled droplet application with constant rotation, even distribution and droplet size ensures extremely **efficient and thorough** application.

## **EXCLUSIVES CDA SPRAYERS WITH 2 INTERCHANGEABLE DISCS**

## TECHNICAL SPECIFICATIONS HERBI DUO and DUO+

- **Lightweight** aluminium **lance** with a 1.5 meter length.
- With 2 interchangeable discs.
- Fitted with a motor-disc protective cover to prevent humidity and dirt and to provide greater protection to avoid dripping.
- 4 interchangeable nozzles with different flow rates: 10 I./Ha to 40 I./Ha.
- Easy maintenance and access to seals and discs, no tools required.
- Tank required: 5L or 12L.