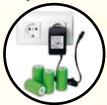

#### **Battery electric sprayer**

The Easy+ sprayer includes an electric charger and 4 rechargeable batteries type C/HR-14 of 3000 mAh (use only rechargeable batteries).