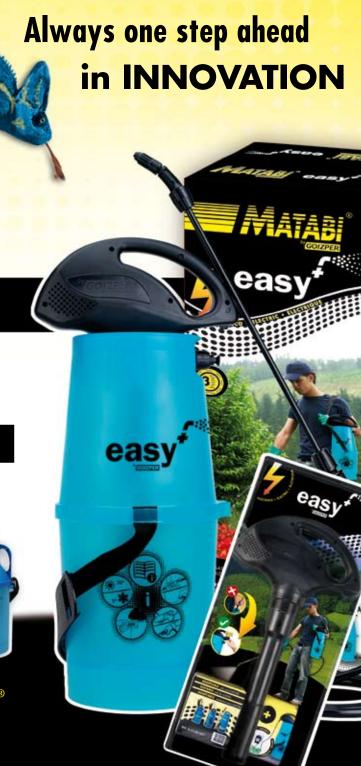

Electric sprayer

#### **Battery electric sprayer**

The Easy+ sprayer includes an electric charger and 4 rechargeable batteries type C/HR-14 of 3000 mAh (use only rechargeable batteries).

#### Easy to use No effort

Just press on the switch of the compressor and the sprayer is automatically pressurized and it is ready to be used.

#### **Constant pressure**

The innovative compressor taken by this model allows a more professional application, as the spraying is made at a constant pressure. With only one load of batteries (8 h.) more than 20 l. can be sprayed (adjustable cone nozzle).

#### Set of nozzles

Supplied with a set of nozzles suitable for treatments with herbicides, insecticides and fungicides.

#### Hose

It includes a 1.8 m hose to cover a bigger working area.

## **Shoulder pads**

For more comfort.