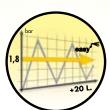

#### **Constant pressure**

The innovative compressor taken by this model allows a more professional application, as the spraying is made at a constant pressure. With only one load of batteries (8 h.) more than 20 l. can be sprayed (adjustable cone nozzle).