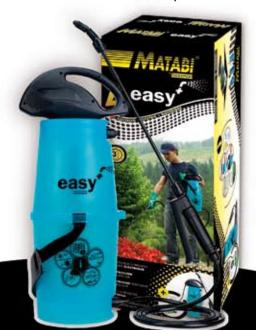

## **BERRY RANGE**

The family grows

Nore

innovation

easy

The new electric

sprayer by Goizper

easy\*

Electric sprayer