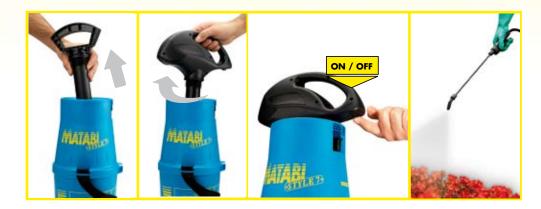

#### Easy to use No effort

Just press on the switch of the compressor and the sprayer is automatically pressurized and it is ready to be used.

#### **Constant pressure**

The innovative compressor taken by this model allows a more professional application, as the spraying is made at a constant pressure. With only one load of batteries (8 h.) more than 20 l. can be sprayed (adjustable cone nozzle).

#### Set of nozzles

Supplied with a set of nozzles suitable for treatments with herbicides, insecticides and fungicides.

#### Hose

It includes a 1.8 m hose to cover a bigger working area.