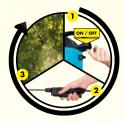

#### Easy to use No effort

Just press on the switch of the compressor and the sprayer is automatically pressurized and it is ready to be used.

#### **Constant pressure**

The innovative compressor taken by this model allows a more professional application, as the spraying is made at a constant pressure. With only one load of batteries (8 h.) more than 20 l. can be sprayed (adjustable cone nozzle).