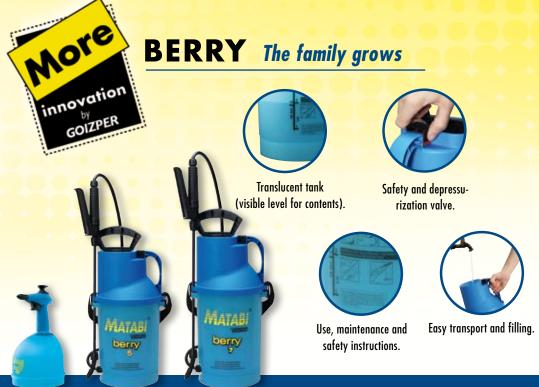

## **BERRY RANGE**

The family grows

Nore

innovation

easy

The new electric

sprayer by Goizper

easy\*