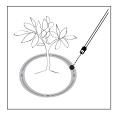

# J5EK **DOSER KNAPSACK**

Doser is a device specially designed by Goizper for applying liquids in a dosified way

## **BENEFITS:**

- Effective and uniform treatments.
- Product savings.
- Quick and ergonomic..
- Reduces the impact on the environment.

### **ADVANTAGES:**

- Flexibility of a manual tool which allows targeted treatments depending on the crops.
- Adjustable dosing with 3 fixed positions 25 - 50 -75 ml. (cc.).
- Complete emptying of the Pressure Chamber.
- Easy calibration and maintenance.
- Can be converted into a Sprayer.
- Accessories to adapt the equipment to crop requirements.
- Injection Possibility in subsoil.







cosy and Effortless &

# What types of crops can be used on?

Fruit - Vegetables - Nurseries - Coffee - Banana tree - Oil palm - Tobacco - etc.







Injection to the subsoil Trap refilling





Spot treatments



DUSER





## Dosed spraying with the nozzles included





#### How does it work?. Calibration



## What other options does Doser offer?

Depending on the type of accessories fitted to the Doser, other applications can be obtained:

1. Adjust the length of the 0.65 m to lance to 0.20 m



2. Convert into a Sprayer using the conversion kit



3. Adapt the doser to your crops requirements with our accessories















www.goizper.com