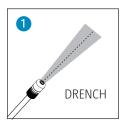

**BENEFITS:**

- Effective and uniform treatments.
- Product savings.
- Quick and ergonomic..
- Reduces the impact on the environment.

### **ADVANTAGES:**

- Flexibility of a manual tool which allows targeted treatments depending on the crops.
- Adjustable dosing with 3 fixed positions 25 - 50 -75 ml. (cc.).
- Complete emptying of the Pressure Chamber.
- Easy calibration and maintenance.
- Can be converted into a Sprayer.
- Accessories to adapt the equipment to crop requirements.
- Injection Possibility in subsoil.







cosy and Effortless &

# What types of crops can be used on?

Fruit - Vegetables - Nurseries - Coffee - Banana tree - Oil palm - Tobacco - etc.







Injection to the subsoil Trap refilling





Spot treatments



DUSER





## Dosed spraying with the nozzles included





#### How does it work?. Calibration



## What other options does Doser offer?

Depending on the type of accessories fitted to the Doser, other applications can be obtained:

1. Adjust the length of the 0.65 m to lance to 0.20 m



2. Convert into a Sprayer using the conversion kit



3. Adapt the doser to your crops requirements with our accessories















www.goizper.com