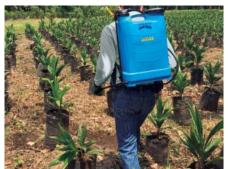

# What types of crops can be used on?

Fruit - Vegetables - Nurseries - Coffee - Banana tree - Oil palm - Tobacco - etc.

Injection to the subsoil Trap refilling

Spot treatments

DUSER