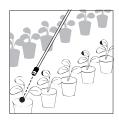

# What types of crops can be used on?

Fruit - Vegetables - Nurseries - Coffee - Banana tree - Oil palm - Tobacco - etc.

Injection to the subsoil Trap refilling

Spot treatments

DUSER