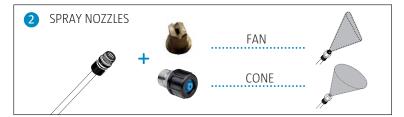

### **ADVANTAGES:**

- Flexibility of a manual tool which allows targeted treatments depending on the crops.
- Adjustable dosing with 3 fixed positions 25 - 50 -75 ml. (cc.).
- Complete emptying of the Pressure Chamber.
- Easy calibration and maintenance.
- Can be converted into a Sprayer.
- Accessories to adapt the equipment to crop requirements.
- Injection Possibility in subsoil.

## What other options does Doser offer?

Depending on the type of accessories fitted to the Doser, other applications can be obtained:

1. Adjust the length of the 0.65 m to lance to 0.20 m

2. Convert into a Sprayer using the conversion kit