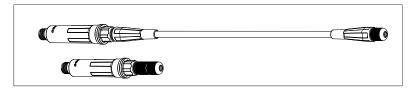

the crops.
- Adjustable dosing with 3 fixed positions 25 - 50 -75 ml. (cc.).
- Complete emptying of the Pressure Chamber.
- Easy calibration and maintenance.
- Can be converted into a Sprayer.
- Accessories to adapt the equipment to crop requirements.
- Injection Possibility in subsoil.







cosy and Effortless &

# What types of crops can be used on?

Fruit - Vegetables - Nurseries - Coffee - Banana tree - Oil palm - Tobacco - etc.







Injection to the subsoil Trap refilling





Spot treatments



DUSER





## Dosed spraying with the nozzles included





#### How does it work?. Calibration



## What other options does Doser offer?

Depending on the type of accessories fitted to the Doser, other applications can be obtained:

1. Adjust the length of the 0.65 m to lance to 0.20 m



2. Convert into a Sprayer using the conversion kit



3. Adapt the doser to your crops requirements with our accessories















www.goizper.com