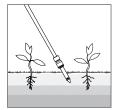

# What types of crops can be used on?

Fruit - Vegetables - Nurseries - Coffee - Banana tree - Oil palm - Tobacco - etc.

Injection to the subsoil Trap refilling

Spot treatments

DUSER