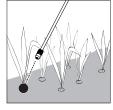

# What types of crops can be used on?

Fruit - Vegetables - Nurseries - Coffee - Banana tree - Oil palm - Tobacco - etc.

Injection to the subsoil Trap refilling

Spot treatments

DUSER