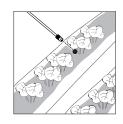

# What types of crops can be used on?

Fruit - Vegetables - Nurseries - Coffee - Banana tree - Oil palm - Tobacco - etc.

Injection to the subsoil Trap refilling

Spot treatments

DUSER