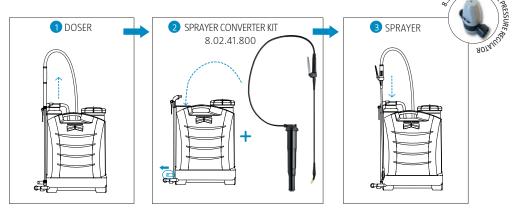

## What other options does Doser offer?

Depending on the type of accessories fitted to the Doser, other applications can be obtained:

1. Adjust the length of the 0.65 m to lance to 0.20 m

2. Convert into a Sprayer using the conversion kit

3. Adapt the doser to your crops requirements with our accessories

www.goizper.com