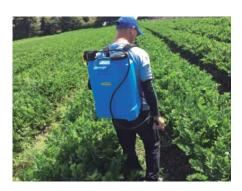

# What types of crops can be used on?

Fruit - Vegetables - Nurseries - Coffee - Banana tree - Oil palm - Tobacco - etc.

Injection to the subsoil Trap refilling

Spot treatments

DUSER