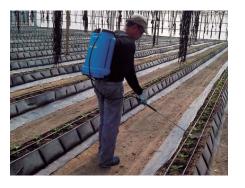

# What types of crops can be used on?

Fruit - Vegetables - Nurseries - Coffee - Banana tree - Oil palm - Tobacco - etc.

Injection to the subsoil Trap refilling

Spot treatments

DUSER