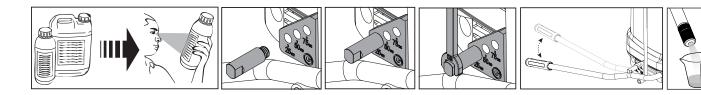

#### How does it work?. Calibration

## What other options does Doser offer?

Depending on the type of accessories fitted to the Doser, other applications can be obtained:

1. Adjust the length of the 0.65 m to lance to 0.20 m

2. Convert into a Sprayer using the conversion kit

3. Adapt the doser to your crops requirements with our accessories

www.goizper.com