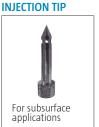

### **ADVANTAGES:**

- Flexibility of a manual tool which allows targeted treatments depending on the crops.
- Adjustable dosing with 3 fixed positions 25 - 50 -75 ml. (cc.).
- Complete emptying of the Pressure Chamber.
- Easy calibration and maintenance.
- Can be converted into a Sprayer.
- Accessories to adapt the equipment to crop requirements.
- Injection Possibility in subsoil.